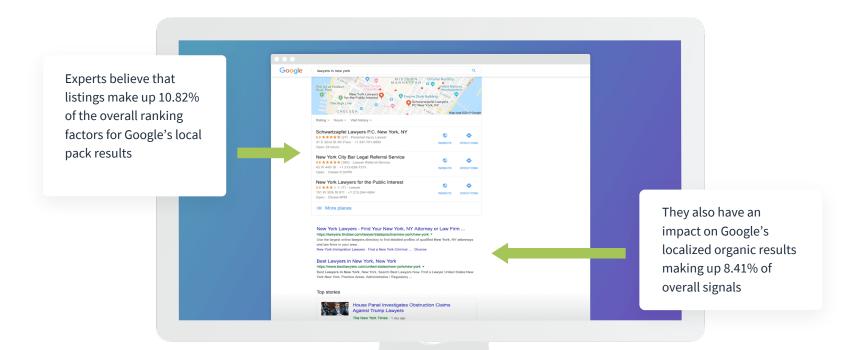

# Google's new problem: How accurate is this data?

#### Improve your visibility in Google