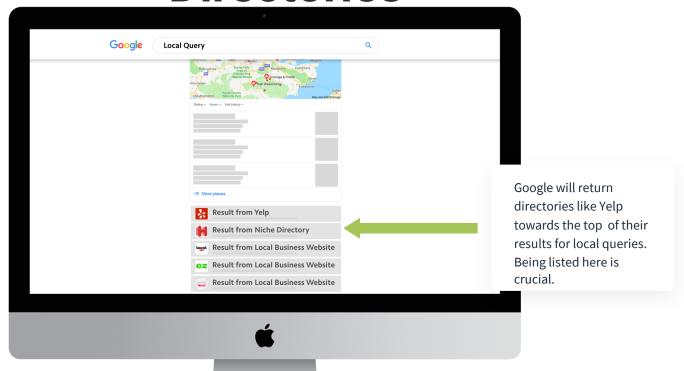

d the greater visibility you'll have on Google



Name: Saul Goodman, Attorney

Address: 123 Fake St, Brooklyn, NY

**Zip Code: 10001** 

Phone Number: 212-464-5836

**Opening Hours: 9am-5pm** 



If your data is missing or incorrect from a key directory then Google loses trust in your business and this damages your local visibility in search results



Name: Saul Goodman, Attorney

Address: 6 Fake St, Manhattan, NY

**Zip Code: 10005** 

Phone Number: 286-464-5136

**Opening Hours: Not Found** 



#### Sites Google uses as trust signals

























































































































# Why should you manage your listing data?



#### Improve your visibility in Google





# Improve Referral Traffic From Directories





#### **Voice Search Optimization**

Control the data sources that power voice search on Alexa, Google Home and Siri.

58% of consumers have used voice search to find local business information in the last year alone.





#### **Improve Customer Experience**

- 80 % of consumers lose trust in local businesses if they see incorrect or inconsistent contact details or business names
- 93% of consumers say they are frustrated by incorrect information in online directories
- 40% of consumers would give up looking for a local business that they couldn't find because the address was wrong online
- https://www.brightlocal.com/learn/localcitationstrustreport



Local Citations Trust Report 2018



#### Listing Management Service



### Step 1: We audit your existing listing footprint

- Data is