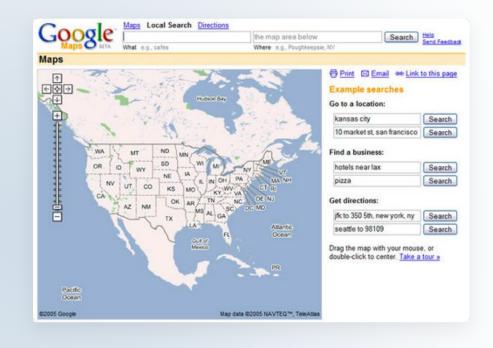

# How can we return local business data in search?

## Print directories begin to upload their data online

## Google builds their own database of local businesses

2005

# Google launches Google Maps + Google My Business

2005 - TODAY